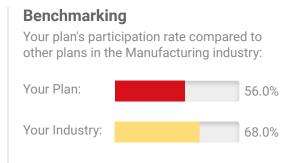

### Participation Rate

This is a measurement of the number of employees who are actively participating in your plan out of the total that are eligible.

On 1/1/2019 there were 50 active participants out of 100 eligible employees.