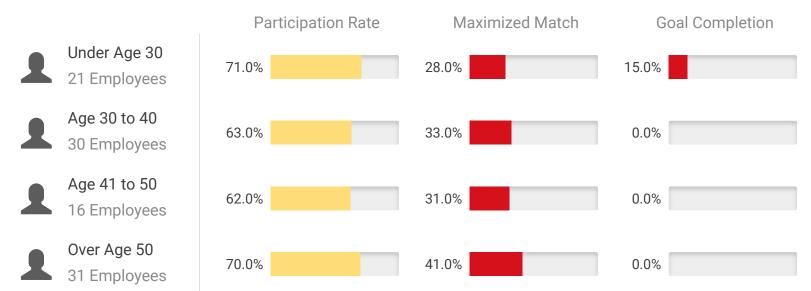

| Female | \$1,509.15  | 1              |
| Eboni Atkinson    | 39  | 32.0%                  | 0%                          | No              | Male   | \$2,069.15  | 0              |
| Edward Underwood  | 51  | 29.0%                  | 0%                          | Yes             | Female | \$25,000.00 | 1              |
| Elsie-May Turner  | 54  | 29.0%                  | 4%                          | No              | Male   | \$1,250.00  | 1              |
| Enzo Willkins     | 34  | 28.0%                  | 4%                          | Yes             | Male   | \$11,200.00 | 0              |
| Fabian Bannister  | 24  | 21.0%                  | 6%                          | No              | Female | \$2,500.00  | 1              |

## **Engagement Analysis**

## Engagement By Age



## Email Campaign Engagement

| Name                      | Last Send Date         | Next Send<br>Date | Delivered         | Undelivered      | Unique Opens | Unique Clicks |
|---------------------------|------------------------|-------------------|-------------------|------------------|--------------|---------------|
| Not Maximizing<br>Match   | 02/01/2019 08:00<br>AM |                   | 100% 50 delivered | 0% 0 undelivered | 50% 25 opens | 26% 13 clicks |
| Eligible, Not<br>Enrolled | 02/15/2019 08:00<br>AM |                   | 100% 33 delivered | 0% 0 undelivered | 91% 30 opens | 21 clicks     |
| Short Of Goal             | 03/01/2019 08:00<br>AM |                   | 100% 41 delivered | 0% 0 undelivered | 66% 27 opens | 24% 10 clicks |