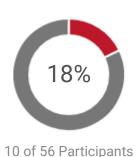

### Goal Completion Rate

This is a measurement of the number of active participants who are projected to be at or over 95% of the way towards their retirement income goals.

Change Since 1/1/2019

On 1/1/2019 there were 9 out of 56 contributing employees achieving at least 95% of their retirement goal.