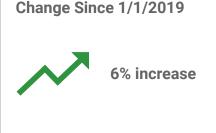

### Participation Rate

This is a measurement of the number of employees who are actively participating in your plan out of the total that are eligible.

On 1/1/2019 there were 50 active participants out of 100 eligible employees.