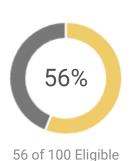

### Participation Rate

This is a measurement of the number of employees who are actively participating in your plan out of the total that are eligible.

On 1/1/2019 there were 50 active participants out of 100 eligible employees.