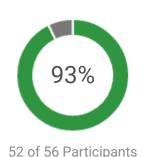

### Maximized Match Rate

This is a measurement of the number of active participants who are fully optimizing the Employer Match offered through your plan.

On 1/1/2019 there were 46 out of 56 contributing employees optimizing the Employer Match.