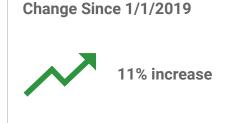

### Goal Completion Rate

This is a measurement of the number of active participants who are projected to be at or over 95% of the way towards their retirement income goals.

Change Since 1/1/2019

On 1/1/2019 there were 9 out of 56 contributing employees achieving at least 95% of their retirement goal.